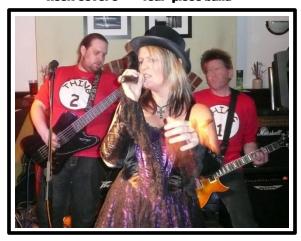

## **Angel Up Front**

Several weeks later, the mystery of Suzi's missing stage outfit was solved...

## **Angel Up Front**

**Rock covers** 

four-piece band

(or, sometimes)
Angel Under Cover
Rock covers duo

And occasionally even